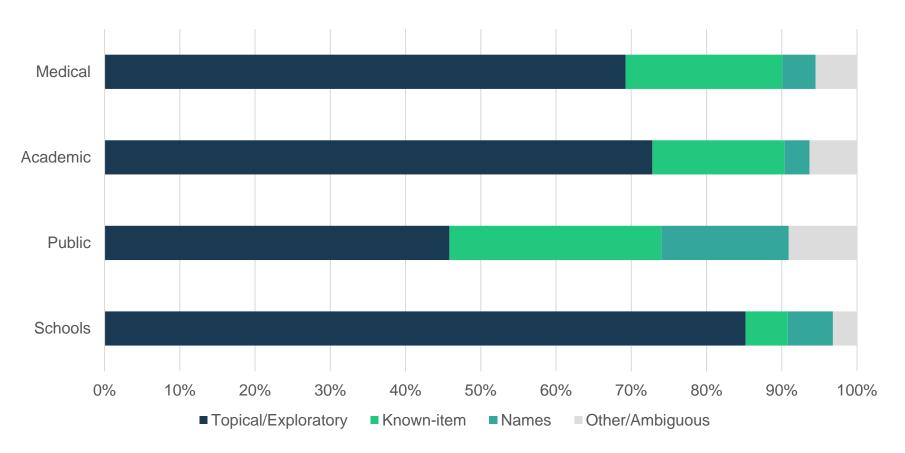

#### 主题检索支配着读者的检索行为

Topical search dominance applies to all communities / searches

Based on one-week sample of randomly selected EDS search queries by market (Sept-2014)