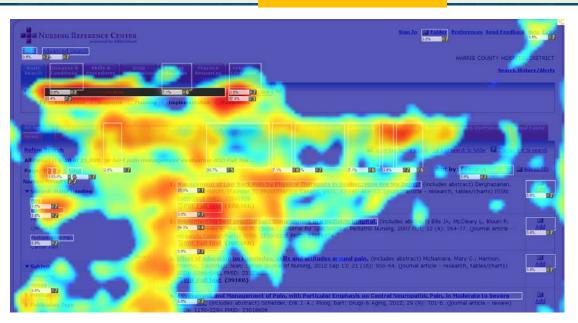

#### **USER RESEARCH & ANALYTICS**

**User Research in context: Heatmaps** 

(热点图)

#### **NRC: Search Results**

- Users most commonly moved their mouse to the search box and the top few results on the search results page.
- Almost 1/3 of users clicked on either the record or PDF Full Text link contained in the first result, and a small subset of those added it to their folder.
- Slightly fewer clicked on the second result, and attention wanes from there although it is worth noting that the first page of results did receive mouse activity almost all the way down the page.